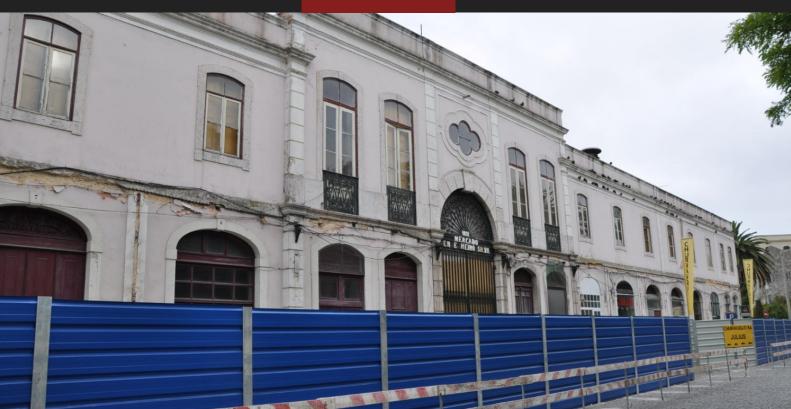

## **REHABILITATION OF THE MARKET « ING. SILVA » BUILDING**

PRELIMINARY, FINAL AND DETAILED DESIGN - FOUNDATIONS AND STRUCTURAL ENGINEERING; ONSITE TECHNICAL ASSISTANCE

Client: Estruturas e Investimentos do Mondego – Agência de Desenvolvimento Regional, S.A. (Mondego investments and Structures – Regional development agency)/ SIMAB, S.A. / CEJAAG, Lda.

## Summary:

The project consisted in rehabilitating the walls and the ground floor, rebuilding foundations, construction of new mezzanine floor and accesses, replacing the cover and existing steel structures.

Structure with a deployment area of 4 750 m2.

Construction cost: 4 400 000 €

SEE ONLINE

These documents are property of NSE - Consultores de Engenharia, Lda. Its content is made available exclusively for the purpose of disclosure of the company's activity and its use is prohibited for any other purpose without the prior written consent of NSE.