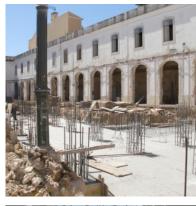

## Summary:

The project consisted in rehabilitating the walls and the ground floor, rebuilding foundations, construction of new mezzanine floor and accesses, replacing the cover and existing steel structures.

Structure with a deployment area of 4 750 m2.

Construction cost: 4 400 000 €

SEE ONLINE

These documents are property of NSE - Consultores de Engenharia, Lda. Its content is made available exclusively for the purpose of disclosure of the company's activity and its use is prohibited for any other purpose without the prior written consent of NSE.