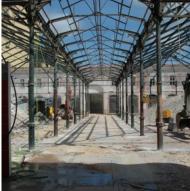

## Summary:

The project consisted in rehabilitating the walls and the ground floor, rebuilding foundations, construction of new mezzanine floor and accesses, replacing the cover and existing steel structures.

Structure with a deployment area of 4 750 m2.

Construction cost: 4 400 000 €

SEE ONLINE

These documents are property of NSE - Consultores de Engenharia, Lda. Its content is made available exclusively for the purpose of disclosure of the company's activity and its use is prohibited for any other purpose without the prior written consent of NSE.