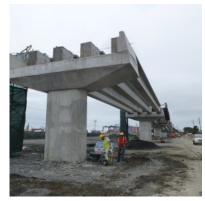

## Summary:

Three viaducts with a total length between 280 and 315 m with a standard span of 35 m. The deck consists of 4 prestressed precast concrete girders, secured by a concrete infill slab poured on site. All piers and abutments are supported by 4 piles with 1.20m  $\varnothing$  cells with a length between 12m and 32m.