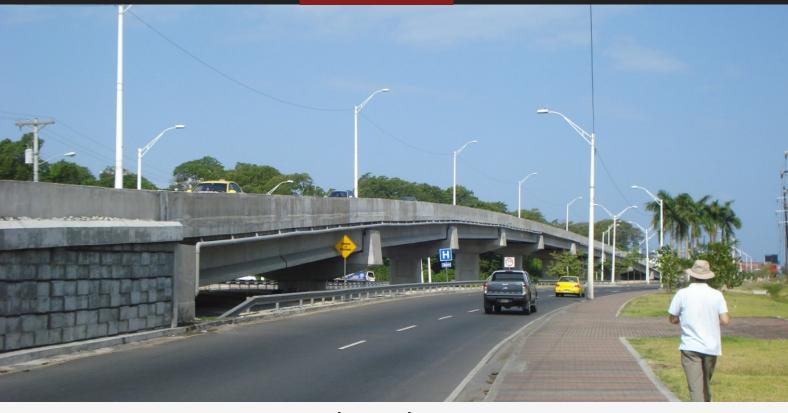

## Summary:

Three viaducts with a total length between 280 and 315 m with a standard span of 35 m. The deck consists of 4 prestressed precast concrete girders, secured by a concrete infill slab poured on site. All piers and abutments are supported by 4 piles with 1.20m  $\varnothing$  cells with a length between 12m and 32m.