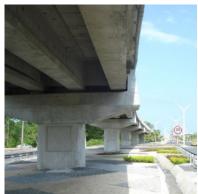

## Summary:

Three viaducts with a total length between 280 and 315 m with a standard span of 35 m. The deck consists of 4 prestressed precast concrete girders, secured by a concrete infill slab poured on site. All piers and abutments are supported by 4 piles with 1.20m  $\varnothing$  cells with a length between 12m and 32m.