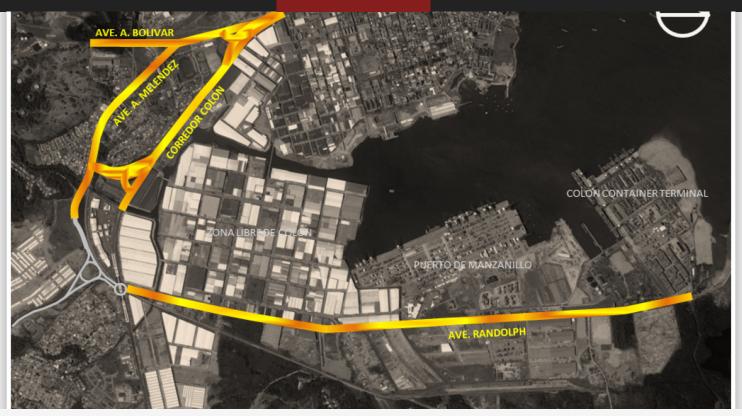

## Summary:

Geological and geotechnical study and detailed design of solutions for ground engineering for the conditions of soil compressibility and resistance for the construction of the carriageway, embankments, viaducts and other structures for a new highway with a length of 11 km, built on a very complex soil with mud up to 20 m depth.