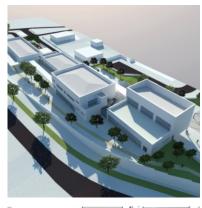

## LINHACEIRA – PRIMARY GRADE SCHOOL AND KINDERGARTEN

PRELIMINARY DESIGN AND DETAILED DESIGN INCLUDING URBAN INSERTION AND LANDSCAPE

Client: Municipality of Tomar - Portugal

Location: Tomar, Portugual

Design date: 2010

## Summary:

This Building includes 4 blocks with 1 to 3 floors with a total construction area of 4 155 m2.

Construction cost: 3 000 000 €