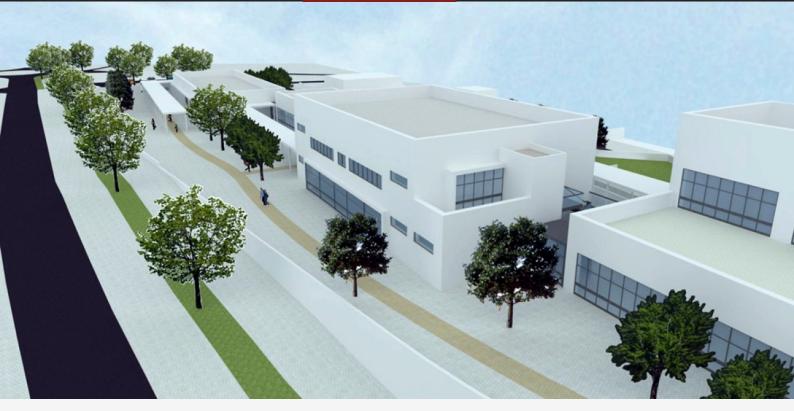

## LINHACEIRA – PRIMARY GRADE SCHOOL AND KINDERGARTEN

PRELIMINARY DESIGN AND DETAILED DESIGN INCLUDING URBAN INSERTION AND LANDSCAPE

Client: Municipality of Tomar - Portugal

Location: Tomar, Portugual

Design date: 2010

## Summary:

This Building includes 4 blocks with 1 to 3 floors with a total construction area of 4 155 m2.

Construction cost: 3 000 000 €