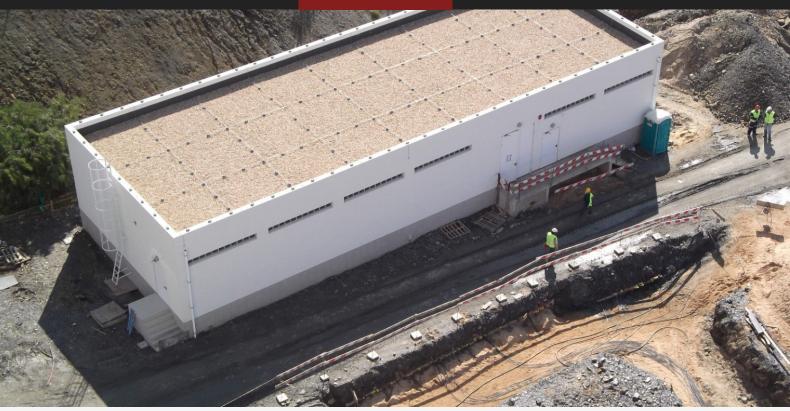

## ELECTRIC POST (SE6) - LIQUEFIED NATURAL GAS TERMINAL (LNG) IN SINES

PRELIMINARY STUDY; DETAILED DESIGN; ON-SITE ASSISTANCE TO THE CONSTRUCTION

Client: REN Atlântico – Terminal GNL, S.A. / Projecto de Expansão do Terminal de Sines – PETS (Sines Expansion Project) / SOMAGUE, S.A.

## Summary:

Structural Engineering Design - Foundations and reinforced concrete structure; and Detailed Design of all sectorial / specialized installations and equipment for a particularly demanding building in both safety and technical domains.